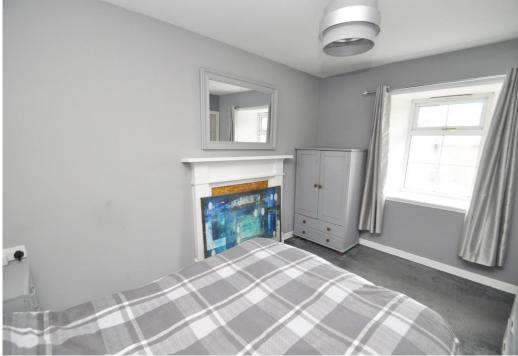

The shower room has an electric shower and both bedrooms have a panel heater.

A roofless store adjoins one side of Ivy Cottage.

- UPVC double glazed windows
- Electric Dimplex Quantum storage heaters and panel heaters
- Multi-fuel stove in living room
- Kitchen with plumbing for a washing machine
- Shower room with electric shower
- Panel heater in both bedrooms
- Roofless store adjoins one side of the house
- Large mature rear garden with lawn, trees and bushes