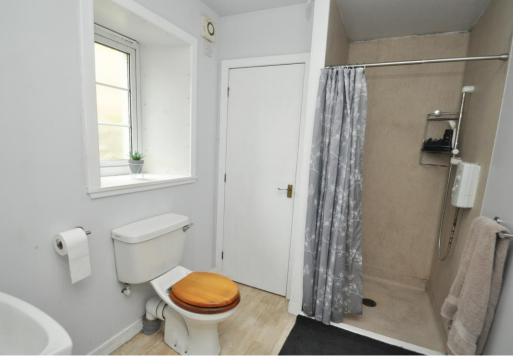

The shower room has an electric shower and both bedrooms have a panel heater.

A roofless store adjoins one side of Ivy Cottage.

- UPVC double glazed windows
- Electric Dimplex Quantum storage heaters and panel heaters
- Multi-fuel stove in living room
- Kitchen with plumbing for a washing machine
- Shower room with electric shower
- Panel heater in both bedrooms
- Roofless store adjoins one side of the house
- Large mature rear garden with lawn, trees and bushes