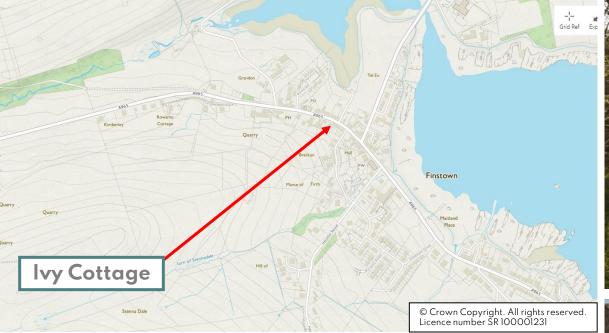

## **LOCATION**

Ivy Cottage is situated in the picturesque village of Finstown. The local amenities include a shop, post office, garage, public house and primary school. There is a regular bus service to and from both Kirkwall and Stromness.