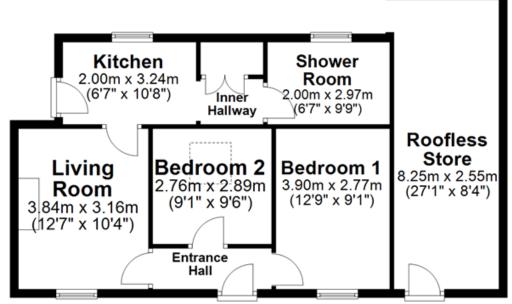

Ivy Cottage has UPVC framed double glazed windows and electric Dimplex Quantum heaters and panel heaters.

The living room has a multi-fuel stove sitting on a stone hearth and 2 shelved alcoves with cabinets beneath. There are fitted kitchen cupboards incorporating plumbing for a washing machine.

The shower room has an electric shower and both bedrooms have a panel heater.

A roofless store adjoins one side of Ivy Cottage.

- UPVC double glazed windows
- Electric Dimplex Quantum storage heaters and panel heaters
- Multi-fuel stove in living room
- Kitchen with plumbing for a washing machine
- Shower room with electric shower
- Panel heater in both bedrooms
- Roofless store adjoins one side of the house
- Large mature rear garden with lawn, trees and bushes