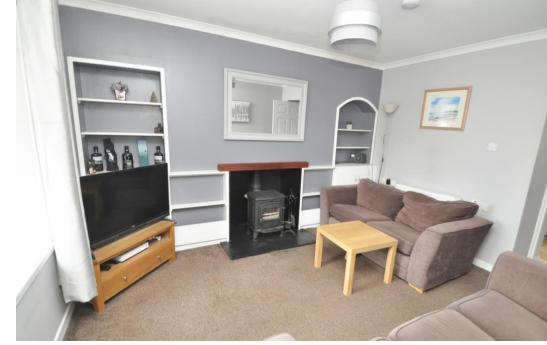

Ivy Cottage has UPVC framed double glazed windows and electric Dimplex Quantum heaters and panel heaters.

The living room has a multi-fuel stove sitting on a stone hearth and 2 shelved alcoves with cabinets beneath. There are fitted kitchen cupboards incorporating plumbing for a washing machine.