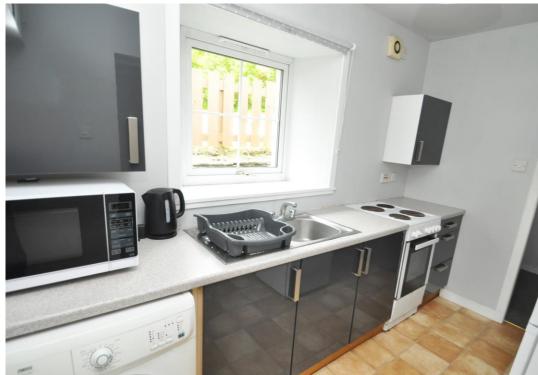

Ivy Cottage has UPVC framed double glazed windows and electric Dimplex Quantum heaters and panel heaters.

The living room has a multi-fuel stove sitting on a stone hearth and 2 shelved alcoves with cabinets beneath. There are fitted kitchen cupboards incorporating plumbing for a washing machine.