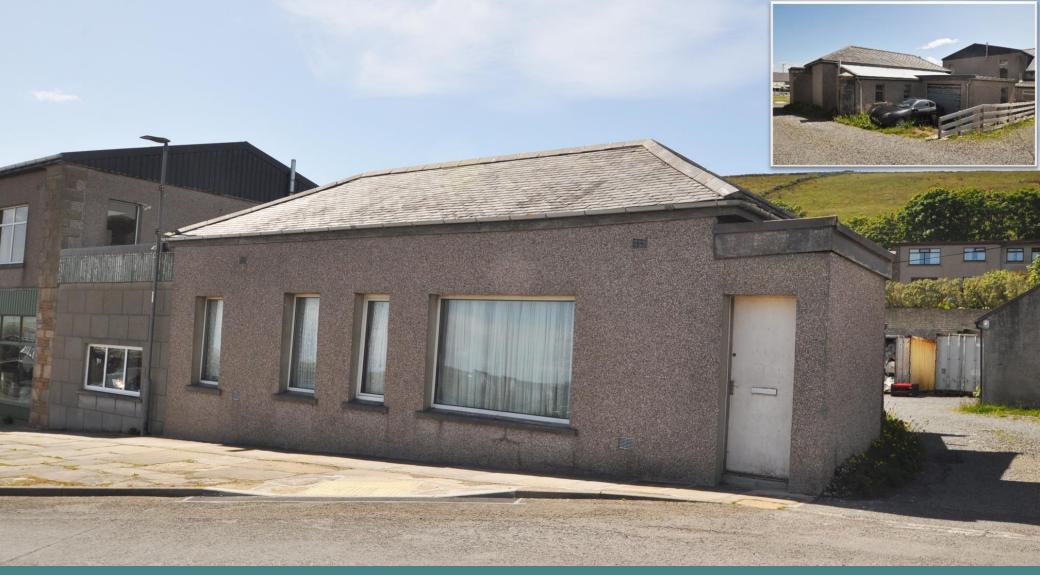

## 33A North End Road, Stromness, KW16 3AG

OFFERS OVER £95,000

33A North End Road is a 2-bedroom semi-detached dwelling requiring extensive modernisation. The accommodation includes a living room/kitchen, bathroom, toilet, 2 bedrooms and store rooms

The property, which has a garage and parking space to the rear, is conveniently located close to the swimming pool and schools.

Access to the rear and garage by the access roadway is restricted to during normal business hours only.