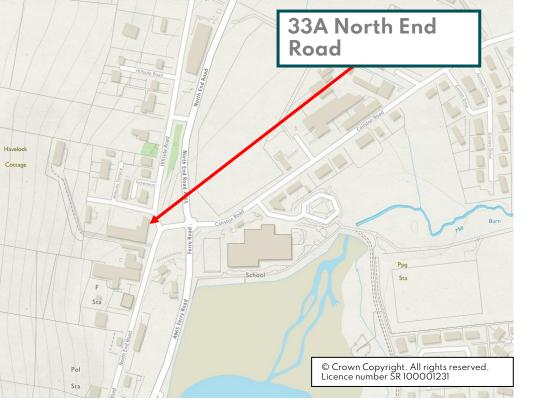

## 33A North End Road, Stromness, KW16 3AG

OFFERS OVER £95,000

33A North End Road is a 2-bedroom semi-detached dwelling requiring extensive modernisation. The accommodation includes a living room/kitchen, bathroom, toilet, 2 bedrooms and store rooms

The property, which has a garage and parking space to the rear, is conveniently located close to the swimming pool and schools.

Access to the rear and garage by the access roadway is restricted to during normal business hours only.