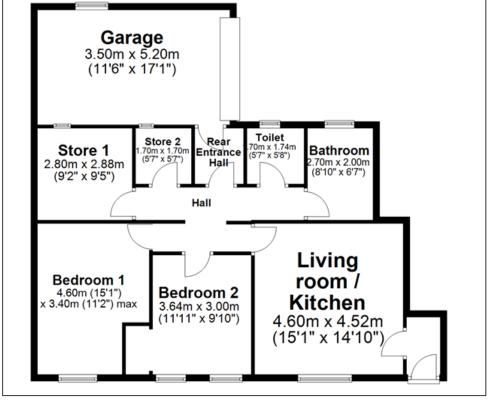

## 33A North End Road, Stromness, KW16 3AG

OFFERS OVER £95,000

33A North End Road is a 2-bedroom semi-detached dwelling requiring extensive modernisation. The accommodation includes a living room/kitchen, bathroom, toilet, 2 bedrooms and store rooms