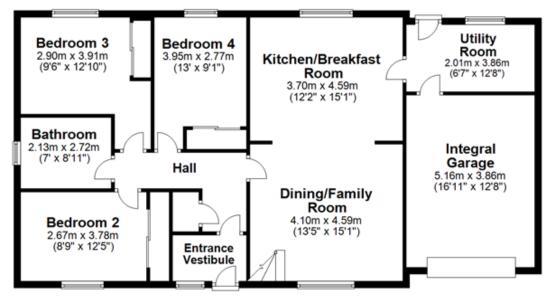

double glazed windows and oil central heating throughout. The ground floor features a spacious dining/kitchen/family room, utility room, integral garage, 3 double bedrooms and a bathroom. On the first floor there is a living room, master bedroom with ensuite and a study. The property sits on a large plot and has an enclosed rear garden, a front garden and an off-street parking area in front of the garage.

## **LOCATION**

7 Soulisquoy Place is located in a popular residential area of Kirkwall, close to all its amenities.

Ground Floor First Floor

**SERVICES** - Mains services.

**COUNCIL TAX BAND** – Band E. The Council Tax Band may be reassessed by the Orkney Joint Valuation Board when the property is sold. This may result in the band being altered.