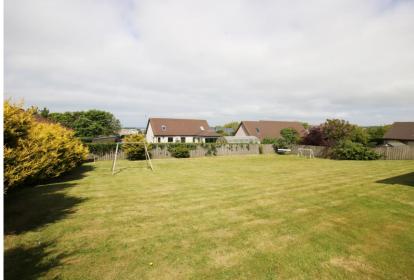

- Oil central heating
- UPVC framed double glazed windows
- 4 double bedrooms, including a master bedroom with ensuite bathroom
- All bedrooms have built-in wardrobes.
- Spacious kitchen/diner/family room
- Utility room with door to garage and external door to enclosed rear garden
- Bathroom with bath and separate shower
- Large, fully enclosed, rear garden laid to lawn
- Off-street parking to the front of the property