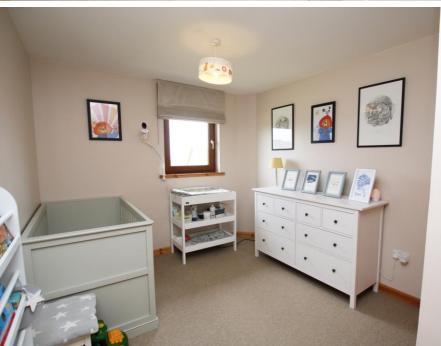

double glazed windows and oil central heating throughout. The ground floor features a spacious dining/kitchen/family room, utility room, integral garage, 3 double bedrooms and a bathroom. On the first floor there is a living room, master bedroom with ensuite and a study. The property sits on a large plot and has an enclosed rear garden, a front garden and an off-street parking area in front of the garage.

- Oil central heating
- UPVC framed double glazed windows
- 4 double bedrooms, including a master bedroom with ensuite bathroom
- All bedrooms have built-in wardrobes.
- Spacious kitchen/diner/family room
- Utility room with door to garage and external door to enclosed rear garden
- Bathroom with bath and separate shower
- Large, fully enclosed, rear garden laid to lawn
- Off-street parking to the front of the property