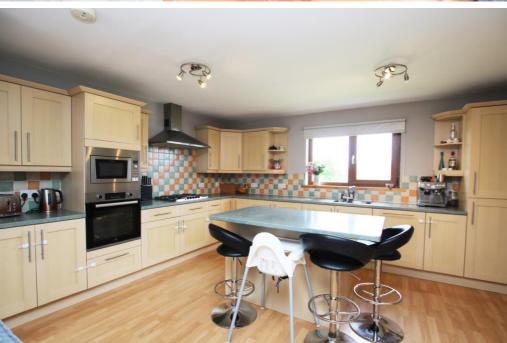

double glazed windows and oil central heating throughout. The ground floor features a spacious dining/kitchen/family room, utility room, integral garage, 3 double bedrooms and a bathroom. On the first floor there is a living room, master bedroom with ensuite and a study. The property sits on a large plot and has an enclosed rear garden, a front garden and an off-street parking area in front of the garage.

- Oil central heating
- UPVC framed double glazed windows
- 4 double bedrooms, including a master bedroom with ensuite bathroom
- All bedrooms have built-in wardrobes.
- Spacious kitchen/diner/family room
- Utility room with door to garage and external door to enclosed rear garden
- Bathroom with bath and separate shower
- Large, fully enclosed, rear garden laid to lawn
- Off-street parking to the front of the property