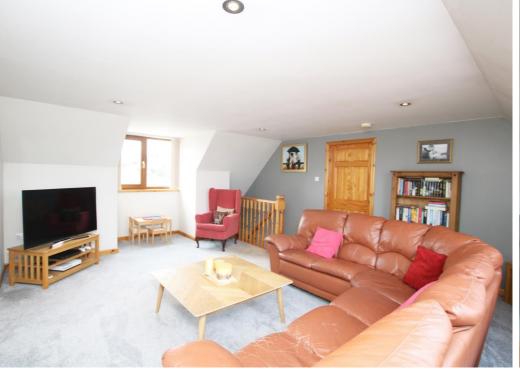

double glazed windows and oil central heating throughout. The ground floor features a spacious dining/kitchen/family room, utility room, integral garage, 3 double bedrooms and a bathroom. On the first floor there is a living room, master bedroom with ensuite and a study. The property sits on a large plot and has an enclosed rear garden, a front garden and an off-street parking area in front of the garage.

- Oil central heating
- UPVC framed double glazed windows
- 4 double bedrooms, including a master bedroom with ensuite bathroom
- All bedrooms have built-in wardrobes.
- Spacious kitchen/diner/family room
- Utility room with door to garage and external door to enclosed rear garden
- Bathroom with bath and separate shower
- Large, fully enclosed, rear garden laid to lawn
- Off-street parking to the front of the property