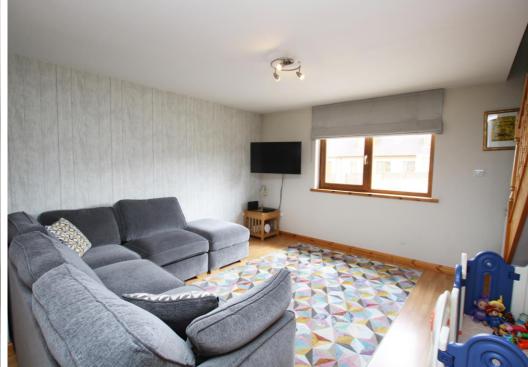

double glazed windows and oil central heating throughout. The ground floor features a spacious dining/kitchen/family room, utility room, integral garage, 3 double bedrooms and a bathroom. On the first floor there is a living room, master bedroom with ensuite and a study. The property sits on a large plot and has an enclosed rear garden, a front garden and an off-street parking area in front of the garage.

- Oil central heating
- UPVC framed double glazed windows
- 4 double bedrooms, including a master bedroom with ensuite bathroom
- All bedrooms have built-in wardrobes.
- Spacious kitchen/diner/family room
- Utility room with door to garage and external door to enclosed rear garden
- Bathroom with bath and separate shower
- Large, fully enclosed, rear garden laid to lawn
- Off-street parking to the front of the property