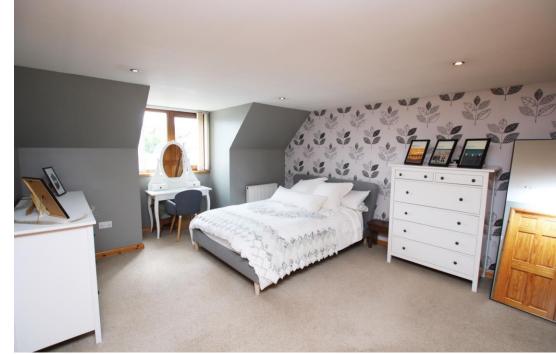

double glazed windows and oil central heating throughout. The ground floor features a spacious dining/kitchen/family room, utility room, integral garage, 3 double bedrooms and a bathroom. On the first floor there is a living room, master bedroom with ensuite and a study. The property sits on a large plot and has an enclosed rear garden, a front garden and an off-street parking area in front of the garage.

- Oil central heating
- UPVC framed double glazed windows
- 4 double bedrooms, including a master bedroom with ensuite bathroom
- All bedrooms have built-in wardrobes.
- Spacious kitchen/diner/family room
- Utility room with door to garage and external door to enclosed rear garden
- Bathroom with bath and separate shower
- Large, fully enclosed, rear garden laid to lawn
- Off-street parking to the front of the property