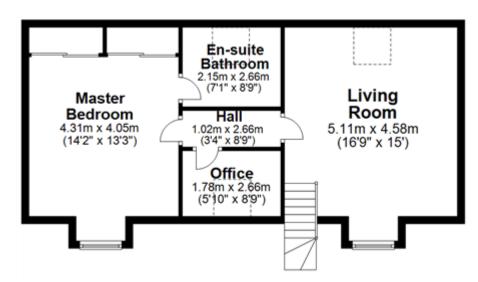

## **LOCATION**

7 Soulisquoy Place is located in a popular residential area of Kirkwall, close to all its amenities.

Ground Floor First Floor

**SERVICES** - Mains services.

**COUNCIL TAX BAND** – Band E. The Council Tax Band may be reassessed by the Orkney Joint Valuation Board when the property is sold. This may result in the band being altered.