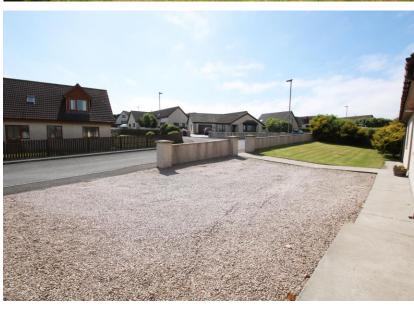

- Oil central heating
- UPVC framed double glazed windows
- 4 double bedrooms, including a master bedroom with ensuite bathroom
- All bedrooms have built-in wardrobes.
- Spacious kitchen/diner/family room
- Utility room with door to garage and external door to enclosed rear garden
- Bathroom with bath and separate shower
- Large, fully enclosed, rear garden laid to lawn
- Off-street parking to the front of the property