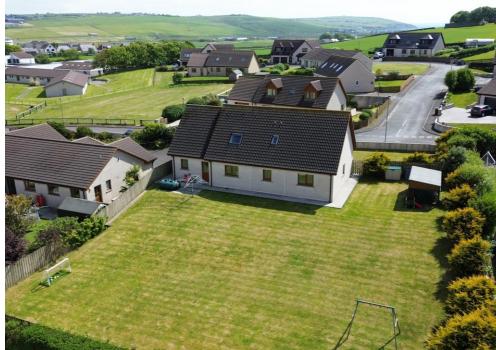

7 Soulisquoy Place, Kirkwall, KW15 1TJ

OFFERS OVER £360,000

7 Soulisquoy Place is an impressive, spacious detached dwelling located in a popular residential area of Kirkwall.

The modern property benefits from UPVC

double glazed windows and oil central heating throughout. The ground floor features a spacious dining/kitchen/family room, utility room, integral garage, 3 double bedrooms and a bathroom. On the first floor there is a living room, master bedroom with ensuite and a study. The property sits on a large plot and has an enclosed rear garden, a front garden and an off-street parking area in front of the garage.