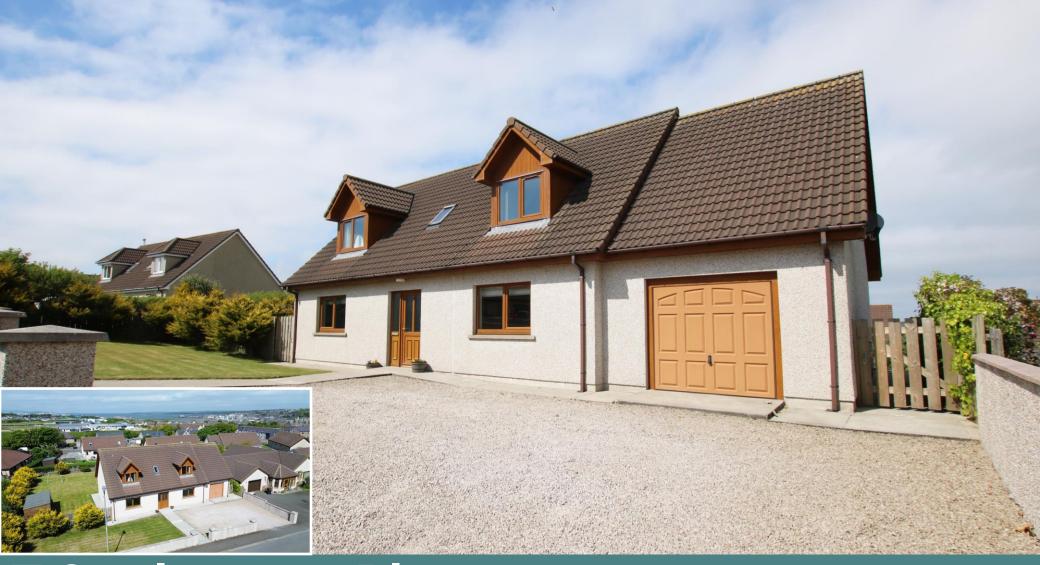

7 Soulisquoy Place, Kirkwall, KW15 1TJ

OFFERS OVER £360,000

7 Soulisquoy Place is an impressive, spacious detached dwelling located in a popular residential area of Kirkwall.

The modern property benefits from UPVC

double glazed windows and oil central heating throughout. The ground floor features a spacious dining/kitchen/family room, utility room, integral garage, 3 double bedrooms and a bathroom. On the first floor there is a living room, master bedroom with ensuite and a study. The property sits on a large plot and has an enclosed rear garden, a front garden and an off-street parking area in front of the garage.

- Oil central heating
- UPVC framed double glazed windows
- 4 double bedrooms, including a master bedroom with ensuite bathroom
- All bedrooms have built-in wardrobes.
- Spacious kitchen/diner/family room
- Utility room with door to garage and external door to enclosed rear garden
- Bathroom with bath and separate shower
- Large, fully enclosed, rear garden laid to lawn
- Off-street parking to the front of the property

## **LOCATION**

7 Soulisquoy Place is located in a popular residential area of Kirkwall, close to all its amenities.

Ground Floor First Floor

**SERVICES** - Mains services.

**COUNCIL TAX BAND** – Band E. The Council Tax Band may be reassessed by the Orkney Joint Valuation Board when the property is sold. This may result in the band being altered.