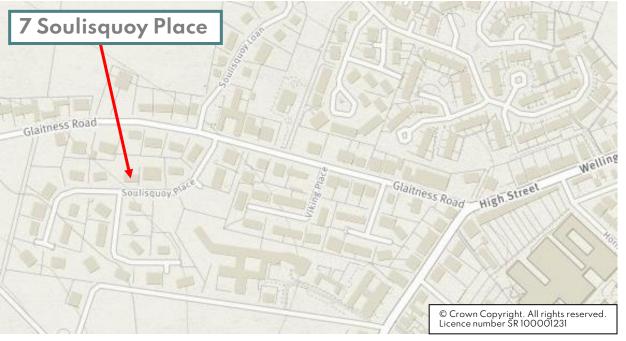

## **LOCATION**

7 Soulisquoy Place is located in a popular residential area of Kirkwall, close to all its amenities.

Ground Floor First Floor

**SERVICES** - Mains services.

**COUNCIL TAX BAND** – Band E. The Council Tax Band may be reassessed by the Orkney Joint Valuation Board when the property is sold. This may result in the band being altered.