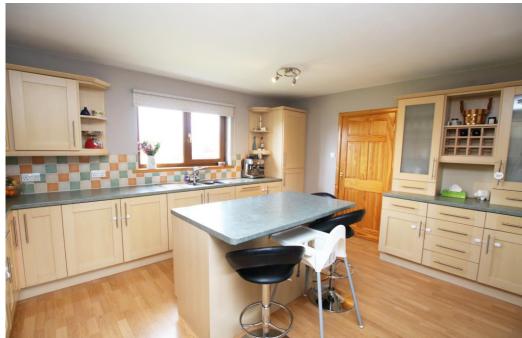

double glazed windows and oil central heating throughout. The ground floor features a spacious dining/kitchen/family room, utility room, integral garage, 3 double bedrooms and a bathroom. On the first floor there is a living room, master bedroom with ensuite and a study. The property sits on a large plot and has an enclosed rear garden, a front garden and an off-street parking area in front of the garage.

- Oil central heating
- UPVC framed double glazed windows
- 4 double bedrooms, including a master bedroom with ensuite bathroom
- All bedrooms have built-in wardrobes.
- Spacious kitchen/diner/family room
- Utility room with door to garage and external door to enclosed rear garden
- Bathroom with bath and separate shower
- Large, fully enclosed, rear garden laid to lawn
- Off-street parking to the front of the property