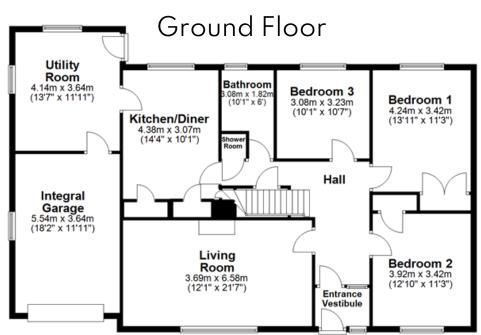

The property benefits from 5 double bedrooms, a large bright lounge, dining kitchen, bathroom and a spacious utility room which leads to the integral garage. There is a further seating area on the first floor landing.

- Oil central heating
- UPVC framed double glazed windows
- Spacious, bright living room which enjoys beautiful views over Kirkwall
- Large dining kitchen
- Utility Room
- 3 double bedrooms on the ground floor
- Bathroom
- 2 double bedrooms on first floor
- Seating area on landing with large dormer window
- Hobby room
- Integral garage with electric up and over door
- Two driveways offering parking for several cars
- Large garden area to front, side and rear of property