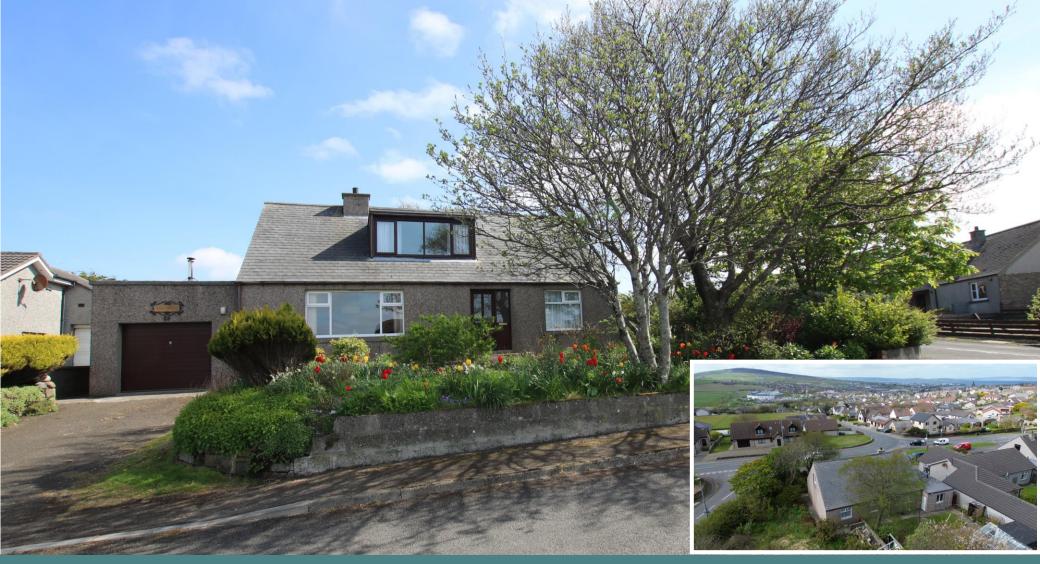

Nor Stang, 5 Lynn Park, Kirkwall, KW15 1SL

OFFERS OVER £340,000

Nor Stang is a spacious 5 bedroom detached dwelling in a popular residential area which enjoys beautiful views over the town towards the sea from its elevated position.

The property benefits from 5 double bedrooms, a large bright lounge, dining kitchen, bathroom and a spacious utility room which leads to the integral garage. There is a further seating area on the first floor landing.

- Oil central heating
- UPVC framed double glazed windows
- Spacious, bright living room which enjoys beautiful views over Kirkwall
- Large dining kitchen
- Utility Room
- 3 double bedrooms on the ground floor
- Bathroom
- 2 double bedrooms on first floor
- Seating area on landing with large dormer window
- Hobby room
- Integral garage with electric up and over door
- Two driveways offering parking for several cars
- Large garden area to front, side and rear of property

## LOCATION

Nor Stang is situated in a popular residential area on the outskirts of town, a short drive from local amenities.

First Floor

**COUNCIL TAX BAND** – Band E. The Council Tax Band may be reassessed by the Orkney and Shetland Joint Board when the property is sold. This may result in the band being altered.