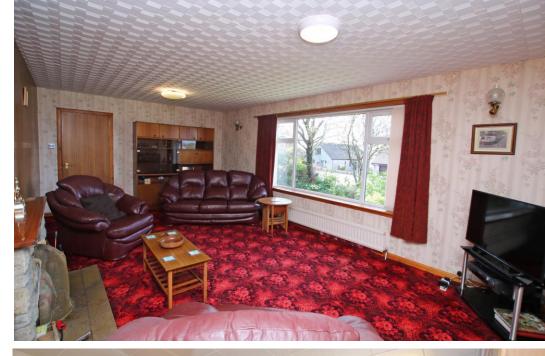

The property benefits from 5 double bedrooms, a large bright lounge, dining kitchen, bathroom and a spacious utility room which leads to the integral garage. There is a further seating area on the first floor landing.

- Oil central heating
- UPVC framed double glazed windows
- Spacious, bright living room which enjoys beautiful views over Kirkwall
- Large dining kitchen
- Utility Room
- 3 double bedrooms on the ground floor
- Bathroom
- 2 double bedrooms on first floor
- Seating area on landing with large dormer window
- Hobby room
- Integral garage with electric up and over door
- Two driveways offering parking for several cars
- Large garden area to front, side and rear of property