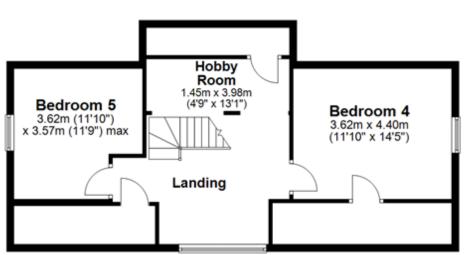

The property benefits from 5 double bedrooms, a large bright lounge, dining kitchen, bathroom and a spacious utility room which leads to the integral garage. There is a further seating area on the first floor landing.

- Oil central heating
- UPVC framed double glazed windows
- Spacious, bright living room which enjoys beautiful views over Kirkwall
- Large dining kitchen
- Utility Room
- 3 double bedrooms on the ground floor
- Bathroom
- 2 double bedrooms on first floor
- Seating area on landing with large dormer window
- Hobby room
- Integral garage with electric up and over door
- Two driveways offering parking for several cars
- Large garden area to front, side and rear of property

## LOCATION

Nor Stang is situated in a popular residential area on the outskirts of town, a short drive from local amenities.

First Floor

**COUNCIL TAX BAND** – Band E. The Council Tax Band may be reassessed by the Orkney and Shetland Joint Board when the property is sold. This may result in the band being altered.