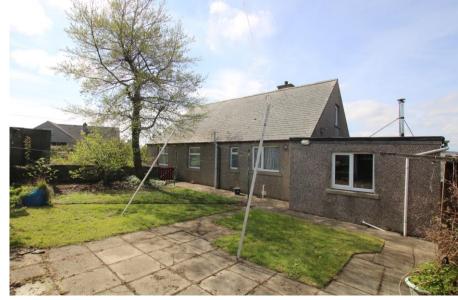

Nor Stang, 5 Lynn Park, Kirkwall, KW15 1SL

OFFERS OVER £340,000

Nor Stang is a spacious 5 bedroom detached dwelling in a popular residential area which enjoys beautiful views over the town towards the sea from its elevated position.

- Oil central heating
- UPVC framed double glazed windows
- Spacious, bright living room which enjoys beautiful views over Kirkwall
- Large dining kitchen
- Utility Room
- 3 double bedrooms on the ground floor
- Bathroom
- 2 double bedrooms on first floor
- Seating area on landing with large dormer window
- Hobby room
- Integral garage with electric up and over door
- Two driveways offering parking for several cars
- Large garden area to front, side and rear of property