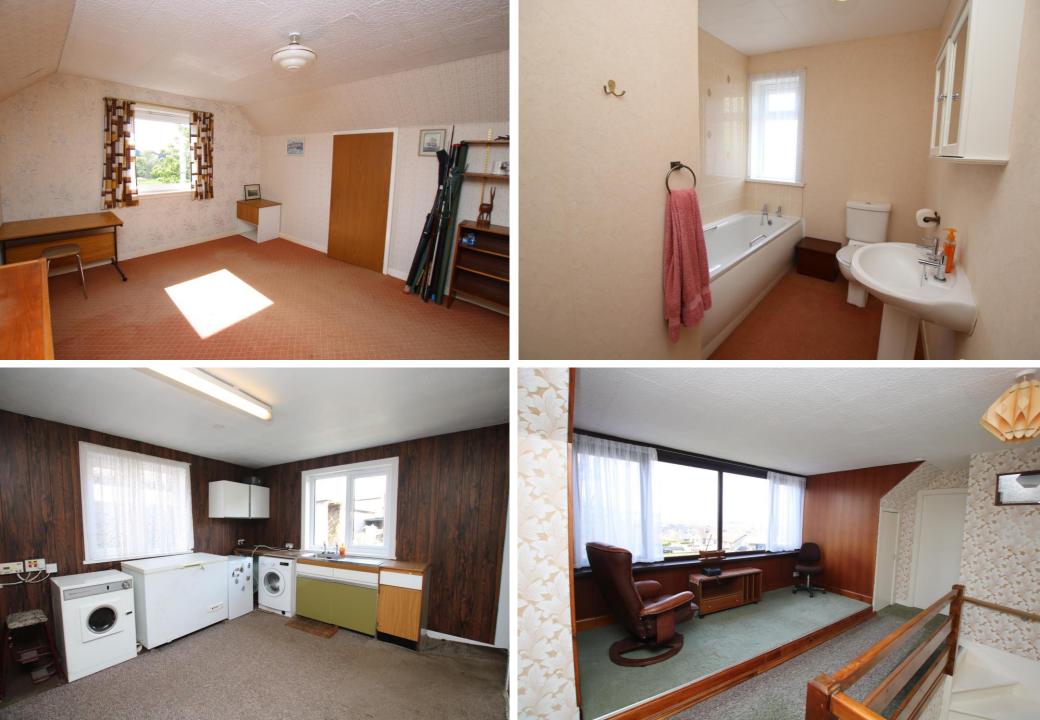

The property benefits from 5 double bedrooms, a large bright lounge, dining kitchen, bathroom and a spacious utility room which leads to the integral garage. There is a further seating area on the first floor landing.

- Oil central heating
- UPVC framed double glazed windows
- Spacious, bright living room which enjoys beautiful views over Kirkwall
- Large dining kitchen
- Utility Room
- 3 double bedrooms on the ground floor
- Bathroom
- 2 double bedrooms on first floor
- Seating area on landing with large dormer window
- Hobby room
- Integral garage with electric up and over door
- Two driveways offering parking for several cars
- Large garden area to front, side and rear of property