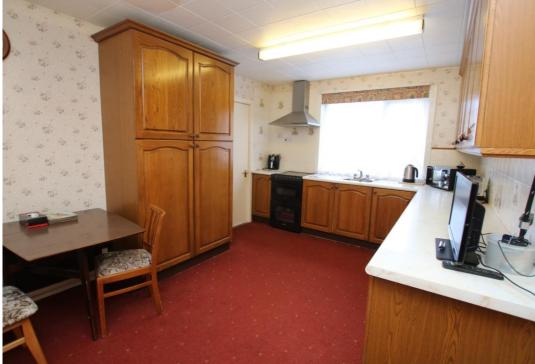

The property benefits from 5 double bedrooms, a large bright lounge, dining kitchen, bathroom and a spacious utility room which leads to the integral garage. There is a further seating area on the first floor landing.

- Oil central heating
- UPVC framed double glazed windows
- Spacious, bright living room which enjoys beautiful views over Kirkwall
- Large dining kitchen
- Utility Room
- 3 double bedrooms on the ground floor
- Bathroom
- 2 double bedrooms on first floor
- Seating area on landing with large dormer window
- Hobby room
- Integral garage with electric up and over door
- Two driveways offering parking for several cars
- Large garden area to front, side and rear of property