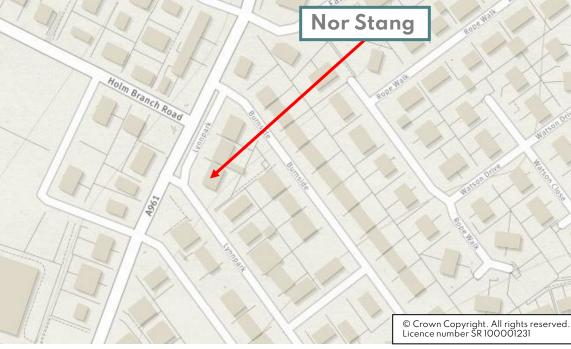

## LOCATION

Nor Stang is situated in a popular residential area on the outskirts of town, a short drive from local amenities.

First Floor

**COUNCIL TAX BAND** – Band E. The Council Tax Band may be reassessed by the Orkney and Shetland Joint Board when the property is sold. This may result in the band being altered.