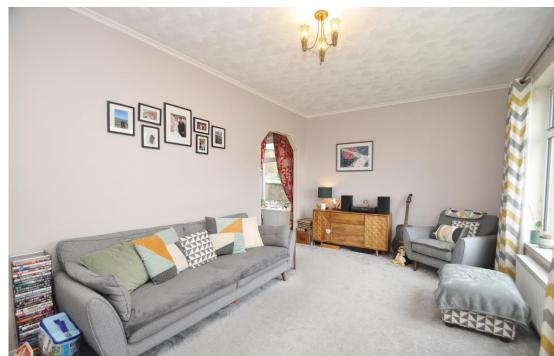

The spacious living room has a large window and a wide archway leading into the kitchen. There is a dining area within the kitchen together with fitted base and wall cupboards with integral appliances. The shower room has a walk-in shower cubicle. The attic room is accessed by a dropdown ladder and offers storage space or could be used as a hobby room.