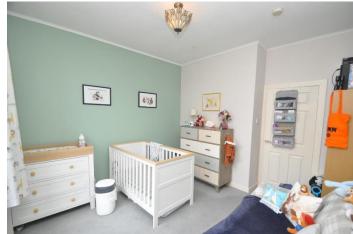

The spacious living room has a large window and a wide archway leading into the kitchen. There is a dining area within the kitchen together with fitted base and wall cupboards with integral appliances. The shower room has a walk-in shower cubicle. The attic room is accessed by a dropdown ladder and offers storage space or could be used as a hobby room.