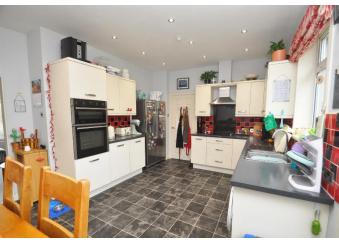

The spacious living room has a large window and a wide archway leading into the kitchen. There is a dining area within the kitchen together with fitted base and wall cupboards with integral appliances. The shower room has a walk-in shower cubicle. The attic room is accessed by a dropdown ladder and offers storage space or could be used as a hobby room.

The rear garden is mainly to lawn and there is also lawn to the front. The original garage has uPVC framed doors and is presently used as a store.

- Oil central heating.
- uPVC framed double glazed windows.
- Spacious living room with archway into kitchen.
- Dining area within kitchen together with fitted units incorporating a hob, eye-level double oven, dishwasher and plumbing for a washing machine. Space for upright fridge/freezer.
- Walk-in shower cubicle with electric shower.
- Both bedrooms have a radiator, bedroom 2 also has an alcove.
- Rear garden has a garden shed and bases for a greenhouse and cold frames.
- Original garage has uPVC framed doors and is presently used a store.