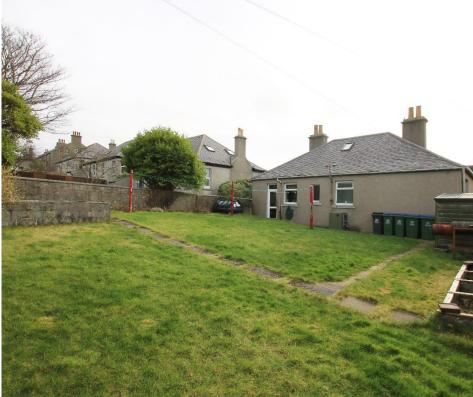

The rear garden is mainly to lawn and there is also lawn to the front. The original garage has uPVC framed doors and is presently used as a store.

- Oil central heating.
- uPVC framed double glazed windows.
- Spacious living room with archway into kitchen.
- Dining area within kitchen together with fitted units incorporating a hob, eye-level double oven, dishwasher and plumbing for a washing machine. Space for upright fridge/freezer.
- Walk-in shower cubicle with electric shower.
- Both bedrooms have a radiator, bedroom 2 also has an alcove.
- Rear garden has a garden shed and bases for a greenhouse and cold frames.
- Original garage has uPVC framed doors and is presently used a store.