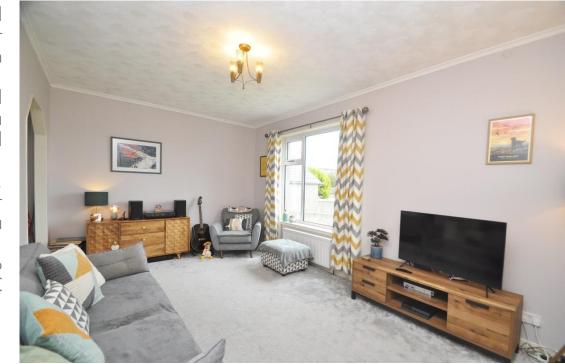

The spacious living room has a large window and a wide archway leading into the kitchen. There is a dining area within the kitchen together with fitted base and wall cupboards with integral appliances. The shower room has a walk-in shower cubicle. The attic room is accessed by a dropdown ladder and offers storage space or could be used as a hobby room.