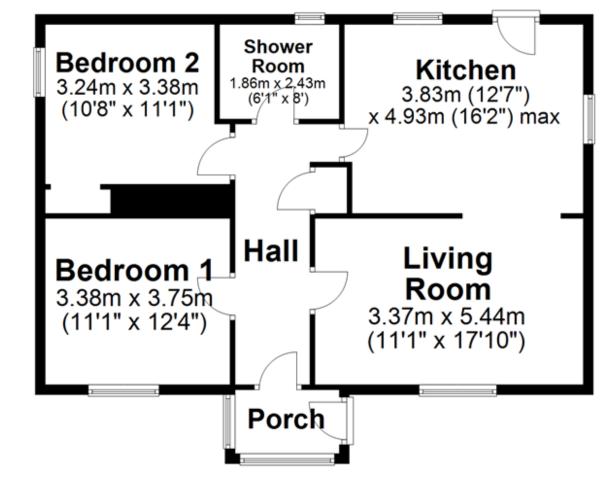

The spacious living room has a large window and a wide archway leading into the kitchen. There is a dining area within the kitchen together with fitted base and wall cupboards with integral appliances. The shower room has a walk-in shower cubicle. The attic room is accessed by a dropdown ladder and offers storage space or could be used as a hobby room.

The rear garden is mainly to lawn and there is also lawn to the front. The original garage has uPVC framed doors and is presently used as a store.

- Oil central heating.
- uPVC framed double glazed windows.
- Spacious living room with archway into kitchen.
- Dining area within kitchen together with fitted units incorporating a hob, eye-level double oven, dishwasher and plumbing for a washing machine. Space for upright fridge/freezer.
- Walk-in shower cubicle with electric shower.
- Both bedrooms have a radiator, bedroom 2 also has an alcove.
- Rear garden has a garden shed and bases for a greenhouse and cold frames.
- Original garage has uPVC framed doors and is presently used a store.