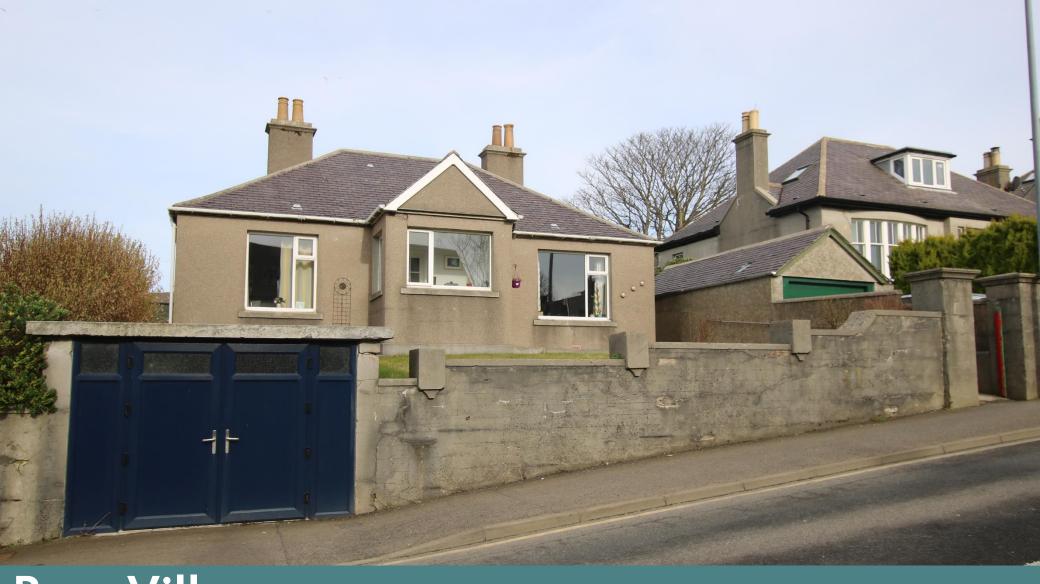

Rose Villa, 38 Clay Loan, Kirkwall, KW15 1QQ

OFFERS OVER £210,000

Rose Villa is a well presented 2 bedroom detached bungalow. The attractive property has a large rear garden and lies only a short walk from the town centre.

The rear garden is mainly to lawn and there is also lawn to the front. The original garage has uPVC framed doors and is presently used as a store.

- Oil central heating.
- uPVC framed double glazed windows.
- Spacious living room with archway into kitchen.
- Dining area within kitchen together with fitted units incorporating a hob, eye-level double oven, dishwasher and plumbing for a washing machine. Space for upright fridge/freezer.
- Walk-in shower cubicle with electric shower.
- Both bedrooms have a radiator, bedroom 2 also has an alcove.
- Rear garden has a garden shed and bases for a greenhouse and cold frames.
- Original garage has uPVC framed doors and is presently used a store.

## **LOCATION**

Rose Villa is situated within walking distance of the town centre and schools.

**SERVICES -** Mains services. Telephone.

**COUNCIL TAX BAND** - Band C. The Council Tax Band may be reassessed by the Orkney and Shetland Joint Board when the property is sold. This may result in the band being altered.