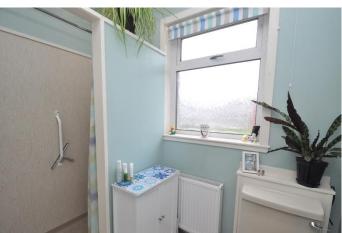

The spacious living room has a large window and a wide archway leading into the kitchen. There is a dining area within the kitchen together with fitted base and wall cupboards with integral appliances. The shower room has a walk-in shower cubicle. The attic room is accessed by a dropdown ladder and offers storage space or could be used as a hobby room.

The rear garden is mainly to lawn and there is also lawn to the front. The original garage has uPVC framed doors and is presently used as a store.

- Oil central heating.
- uPVC framed double glazed windows.
- Spacious living room with archway into kitchen.
- Dining area within kitchen together with fitted units incorporating a hob, eye-level double oven, dishwasher and plumbing for a washing machine. Space for upright fridge/freezer.
- Walk-in shower cubicle with electric shower.
- Both bedrooms have a radiator, bedroom 2 also has an alcove.
- Rear garden has a garden shed and bases for a greenhouse and cold frames.
- Original garage has uPVC framed doors and is presently used a store.