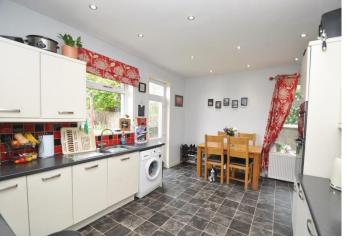

The spacious living room has a large window and a wide archway leading into the kitchen. There is a dining area within the kitchen together with fitted base and wall cupboards with integral appliances. The shower room has a walk-in shower cubicle. The attic room is accessed by a dropdown ladder and offers storage space or could be used as a hobby room.

The rear garden is mainly to lawn and there is also lawn to the front. The original garage has uPVC framed doors and is presently used as a store.

- Oil central heating.
- uPVC framed double glazed windows.
- Spacious living room with archway into kitchen.
- Dining area within kitchen together with fitted units incorporating a hob, eye-level double oven, dishwasher and plumbing for a washing machine. Space for upright fridge/freezer.
- Walk-in shower cubicle with electric shower.
- Both bedrooms have a radiator, bedroom 2 also has an alcove.
- Rear garden has a garden shed and bases for a greenhouse and cold frames.
- Original garage has uPVC framed doors and is presently used a store.