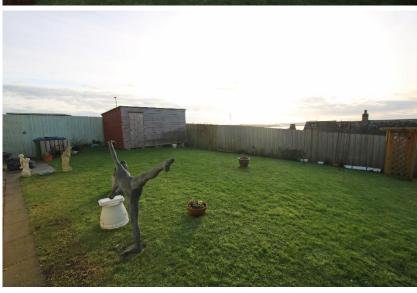

**33 Breckan Brae,** St Mary's, Holm, KW17 2RR

FIXED PRICE £295,000

**LOWS** 

33 Breckan Brae is a 4 bedroom detached dwellinghouse offering spacious family accommodation over two floors.

The property has neutral décor throughout and has an enclosed rear garden with large garden shed.

Beautiful sea views can be enjoyed towards the Churchill Barriers, Italian Chapel and the surrounding countryside.

- Dimplex Quantum electric heating.
- UPVC framed double glazed windows.
- Integrated solar panels assisting the heating of the domestic hot water.
- Living room with dual aspect.
- Spacious kitchen/diner with integral appliances and space for table and chairs.
- Bathroom with shower above bath.
- Bedrooms 3 and 4 on ground floor.
- Bedrooms 1, 2 and shower room on first floor.
- Ample storage throughout.
- Neutral décor.
- Tarmac drive.
- Fully enclosed rear garden to lawn with plants and large garden shed.
- Sea views towards the Churchill Barriers, Italian Chapel and surrounding countryside.