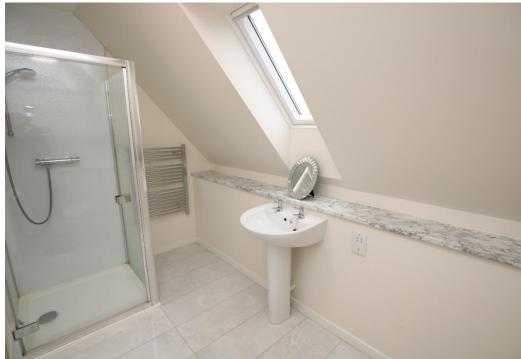

Beautiful sea views can be enjoyed towards the Churchill Barriers, Italian Chapel and the surrounding countryside.

- Dimplex Quantum electric heating.
- UPVC framed double glazed windows.
- Integrated solar panels assisting the heating of the domestic hot water.
- Living room with dual aspect.
- Spacious kitchen/diner with integral appliances and space for table and chairs.
- Bathroom with shower above bath.
- Bedrooms 3 and 4 on ground floor.
- Bedrooms 1, 2 and shower room on first floor.
- Ample storage throughout.
- Neutral décor.
- Tarmac drive.
- Fully enclosed rear garden to lawn with plants and large garden shed.
- Sea views towards the Churchill Barriers, Italian Chapel and surrounding countryside.