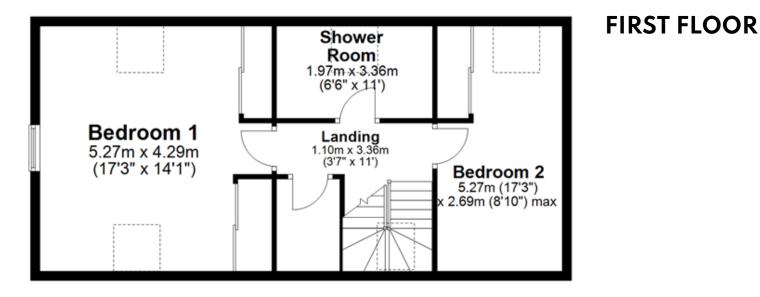

Beautiful sea views can be enjoyed towards the Churchill Barriers, Italian Chapel and the surrounding countryside.

- Dimplex Quantum electric heating.
- UPVC framed double glazed windows.
- Integrated solar panels assisting the heating of the domestic hot water.
- Living room with dual aspect.
- Spacious kitchen/diner with integral appliances and space for table and chairs.
- Bathroom with shower above bath.
- Bedrooms 3 and 4 on ground floor.
- Bedrooms 1, 2 and shower room on first floor.
- Ample storage throughout.
- Neutral décor.
- Tarmac drive.
- Fully enclosed rear garden to lawn with plants and large garden shed.
- Sea views towards the Churchill Barriers, Italian Chapel and surrounding countryside.