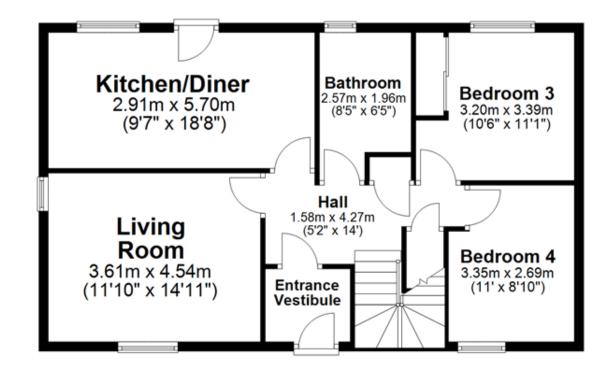

## LOCATION

33 Breckan Brae is situated in a popular new residential development on the outskirts of St Mary's village. There is a daily bus service to St Margaret's Hope and Kirkwall.

**GROUND FLOOR** 

Beautiful sea views can be enjoyed towards the Churchill Barriers, Italian Chapel and the surrounding countryside.

- Dimplex Quantum electric heating.
- UPVC framed double glazed windows.
- Integrated solar panels assisting the heating of the domestic hot water.
- Living room with dual aspect.
- Spacious kitchen/diner with integral appliances and space for table and chairs.
- Bathroom with shower above bath.
- Bedrooms 3 and 4 on ground floor.
- Bedrooms 1, 2 and shower room on first floor.
- Ample storage throughout.
- Neutral décor.
- Tarmac drive.
- Fully enclosed rear garden to lawn with plants and large garden shed.
- Sea views towards the Churchill Barriers, Italian Chapel and surrounding countryside.