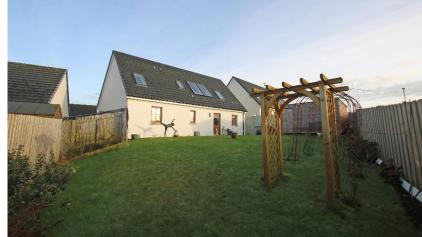

**33 Breckan Brae,** St Mary's, Holm, KW17 2RR

FIXED PRICE £295,000

**LOWS** 

33 Breckan Brae is a 4 bedroom detached dwellinghouse offering spacious family accommodation over two floors.

The property has neutral décor throughout and has an enclosed rear garden with large garden shed.

Beautiful sea views can be enjoyed towards the Churchill Barriers, Italian Chapel and the surrounding countryside.

- Dimplex Quantum electric heating.
- UPVC framed double glazed windows.
- Integrated solar panels assisting the heating of the domestic hot water.
- Living room with dual aspect.
- Spacious kitchen/diner with integral appliances and space for table and chairs.
- Bathroom with shower above bath.
- Bedrooms 3 and 4 on ground floor.
- Bedrooms 1, 2 and shower room on first floor.
- Ample storage throughout.
- Neutral décor.
- Tarmac drive.
- Fully enclosed rear garden to lawn with plants and large garden shed.
- Sea views towards the Churchill Barriers, Italian Chapel and surrounding countryside.