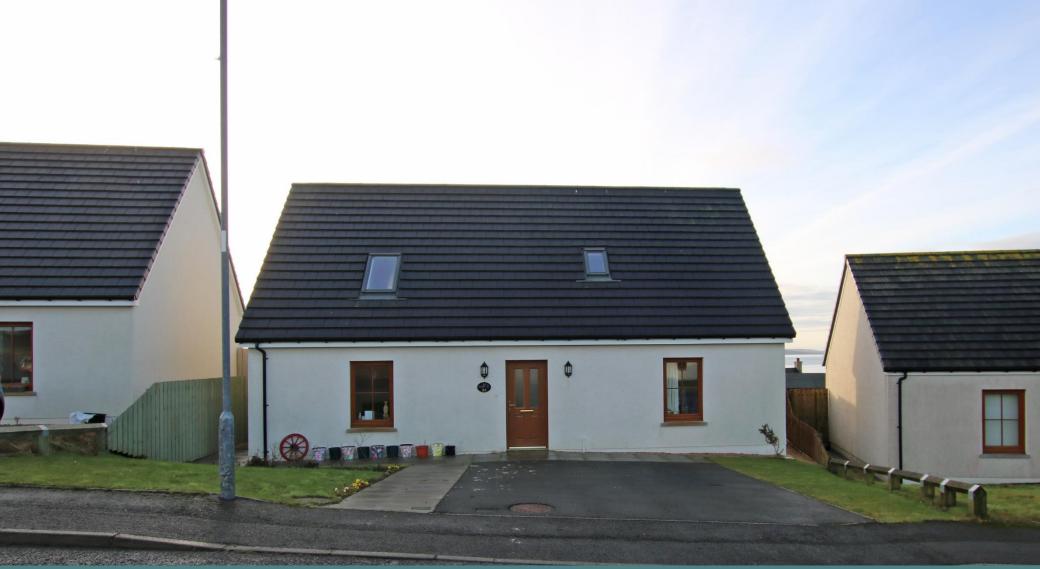

**33 Breckan Brae,** St Mary's, Holm, KW17 2RR

FIXED PRICE £295,000

**LOWS** 

33 Breckan Brae is a 4 bedroom detached dwellinghouse offering spacious family accommodation over two floors.

The property has neutral décor throughout and has an enclosed rear garden with large garden shed.

Beautiful sea views can be enjoyed towards the Churchill Barriers, Italian Chapel and the surrounding countryside.

- Dimplex Quantum electric heating.
- UPVC framed double glazed windows.
- Integrated solar panels assisting the heating of the domestic hot water.
- Living room with dual aspect.
- Spacious kitchen/diner with integral appliances and space for table and chairs.
- Bathroom with shower above bath.
- Bedrooms 3 and 4 on ground floor.
- Bedrooms 1, 2 and shower room on first floor.
- Ample storage throughout.
- Neutral décor.
- Tarmac drive.
- Fully enclosed rear garden to lawn with plants and large garden shed.
- Sea views towards the Churchill Barriers, Italian Chapel and surrounding countryside.

## LOCATION

33 Breckan Brae is situated in a popular new residential development on the outskirts of St Mary's village. There is a daily bus service to St Margaret's Hope and Kirkwall.

**GROUND FLOOR** 