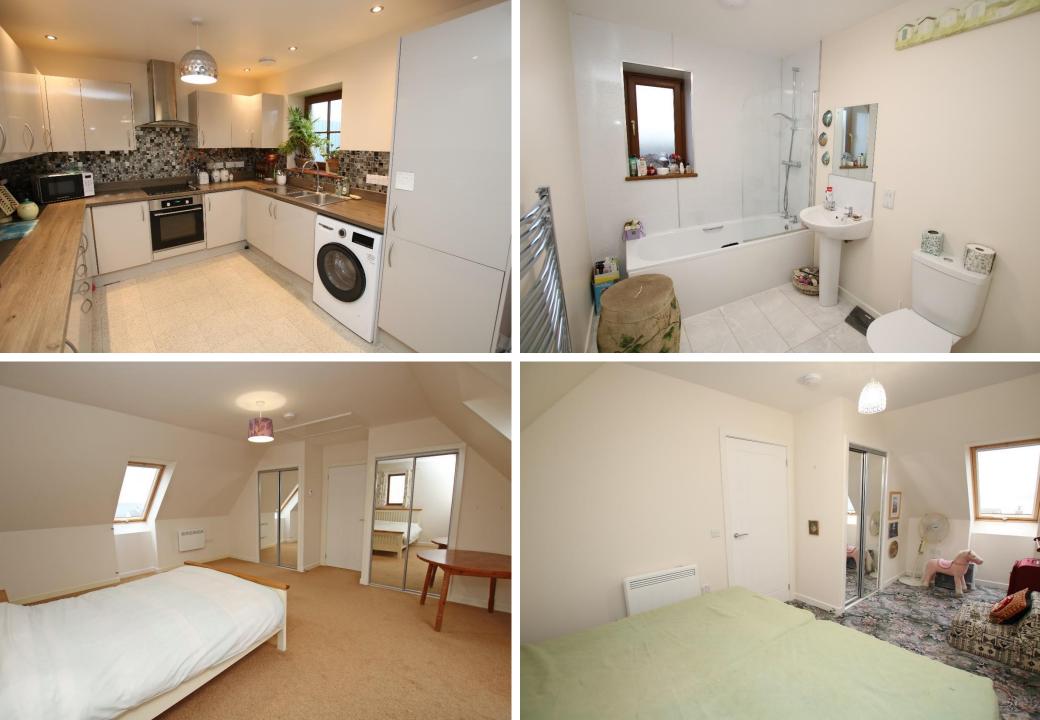

Beautiful sea views can be enjoyed towards the Churchill Barriers, Italian Chapel and the surrounding countryside.

- Dimplex Quantum electric heating.
- UPVC framed double glazed windows.
- Integrated solar panels assisting the heating of the domestic hot water.
- Living room with dual aspect.
- Spacious kitchen/diner with integral appliances and space for table and chairs.
- Bathroom with shower above bath.
- Bedrooms 3 and 4 on ground floor.
- Bedrooms 1, 2 and shower room on first floor.
- Ample storage throughout.
- Neutral décor.
- Tarmac drive.
- Fully enclosed rear garden to lawn with plants and large garden shed.
- Sea views towards the Churchill Barriers, Italian Chapel and surrounding countryside.