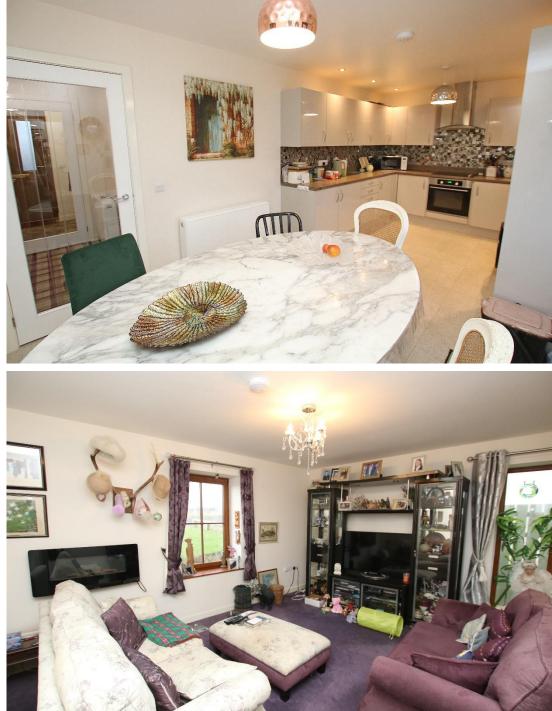

Beautiful sea views can be enjoyed towards the Churchill Barriers, Italian Chapel and the surrounding countryside.

- Dimplex Quantum electric heating.
- UPVC framed double glazed windows.
- Integrated solar panels assisting the heating of the domestic hot water.
- Living room with dual aspect.
- Spacious kitchen/diner with integral appliances and space for table and chairs.
- Bathroom with shower above bath.
- Bedrooms 3 and 4 on ground floor.
- Bedrooms 1, 2 and shower room on first floor.
- Ample storage throughout.
- Neutral décor.
- Tarmac drive.
- Fully enclosed rear garden to lawn with plants and large garden shed.
- Sea views towards the Churchill Barriers, Italian Chapel and surrounding countryside.