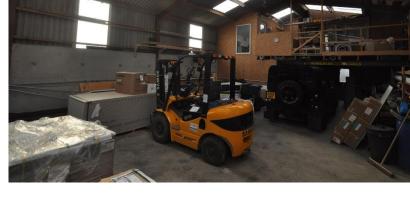

The workshop, which extends to 17m x 8.7m has high sliding doors for vehicle access together with fitted work benches, storage space, staff room and office.

The outside yard offers parking space for vehicles and storage space for supplies and equipment.

- Steel frame building with partly concrete walls.
- High doors for vehicle access.
- Lights and power points.
- Work benches.
- Storeroom.
- Office and staff room on first floor.
- Large outside yard.