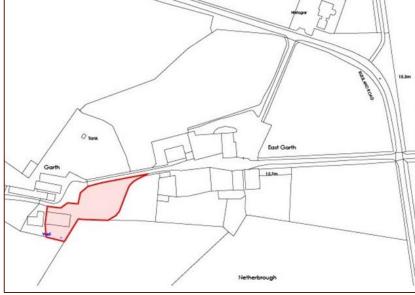

The workshop, which extends to 17m x 8.7m has high sliding doors for vehicle access together with fitted work benches, storage space, staff room and office.

The outside yard offers parking space for vehicles and storage space for supplies and equipment.

- Steel frame building with partly concrete walls.
- High doors for vehicle access.
- Lights and power points.
- Work benches.
- Storeroom.
- Office and staff room on first floor.
- Large outside yard.