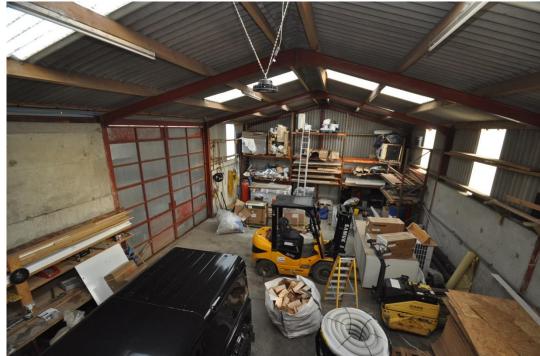

The workshop, which extends to 17m x 8.7m has high sliding doors for vehicle access together with fitted work benches, storage space, staff room and office.

The outside yard offers parking space for vehicles and storage space for supplies and equipment.

- Steel frame building with partly concrete walls.
- High doors for vehicle access.
- Lights and power points.
- Work benches.
- Storeroom.
- Office and staff room on first floor.
- Large outside yard.