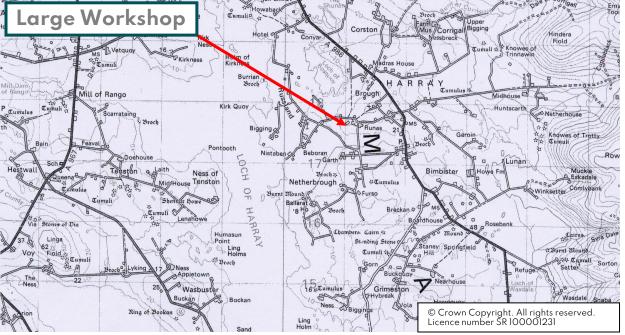

## **LOCATION**

The large workshop is situated approximately 3 miles from Dounby and 11 miles from Kirkwall.

**ENERGY PERFORMANCE RATING - Band TBC.** 

**ENTRY** - By arrangement.

**FIXTURES & FITTINGS -** The workbenches are included in the sale price.