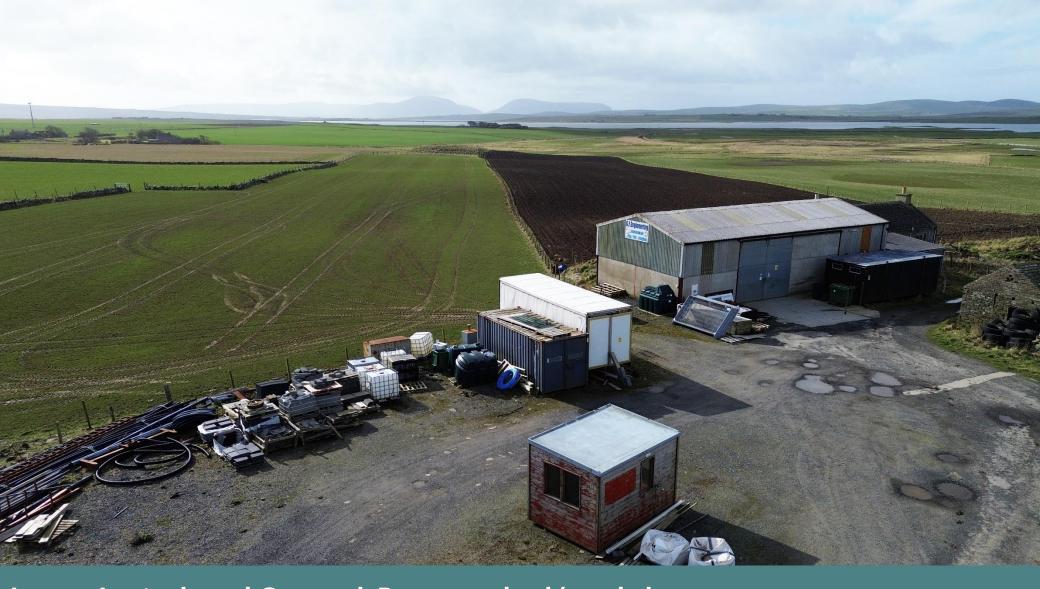

Large Agricultural General-Purpose shed/workshop Garth, Harray, KW17 2LD

OFFERS OVER £140,000

The large Agricultural G.P. shed/workshop and yard offer an excellent opportunity in the heart of the west mainland of Orkney.

The workshop, which extends to 17m x 8.7m has high sliding doors for vehicle access together with fitted work benches, storage space, staff room and office.

The outside yard offers parking space for vehicles and storage space for supplies and equipment.

- Steel frame building with partly concrete walls.
- High doors for vehicle access.
- Lights and power points.
- Work benches.
- Storeroom.
- Office and staff room on first floor.
- Large outside yard.