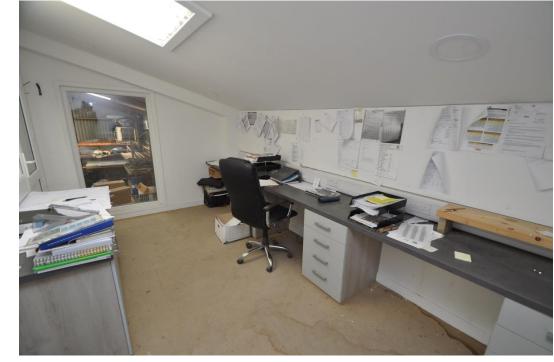

The workshop, which extends to 17m x 8.7m has high sliding doors for vehicle access together with fitted work benches, storage space, staff room and office.

The outside yard offers parking space for vehicles and storage space for supplies and equipment.

- Steel frame building with partly concrete walls.
- High doors for vehicle access.
- Lights and power points.
- Work benches.
- Storeroom.
- Office and staff room on first floor.
- Large outside yard.