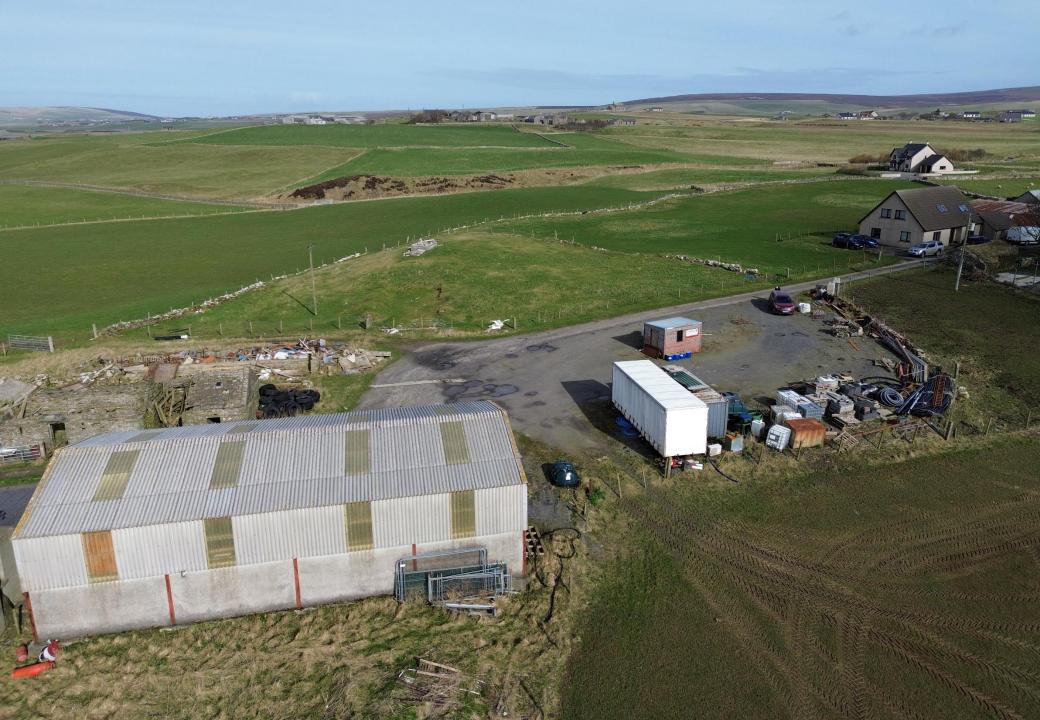

Large Agricultural General-Purpose shed/workshop Garth, Harray, KW17 2LD

OFFERS OVER £140,000

The large Agricultural G.P. shed/workshop and yard offer an excellent opportunity in the heart of the west mainland of Orkney.

The workshop, which extends to 17m x 8.7m has high sliding doors for vehicle access together with fitted work benches, storage space, staff room and office.

The outside yard offers parking space for vehicles and storage space for supplies and equipment.

- Steel frame building with partly concrete walls.
- High doors for vehicle access.
- Lights and power points.
- Work benches.
- Storeroom.
- Office and staff room on first floor.
- Large outside yard.