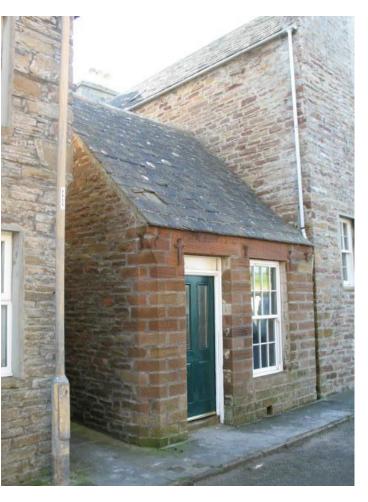

## The Old Bicycle Shop, Front Road, St Margaret's Hope, KW17 2SL

This detached building may be suitable for converting into a small dwelling subject to the necessary planning consents being approved.

There are views of St Margaret's Bay.

UPVC framed outer door and 3 new double glazed windows.

There are no services.

Rateable value - £110.00.

For an appointment to view contact Lows Property Department.

OFFERS OVER £27,500