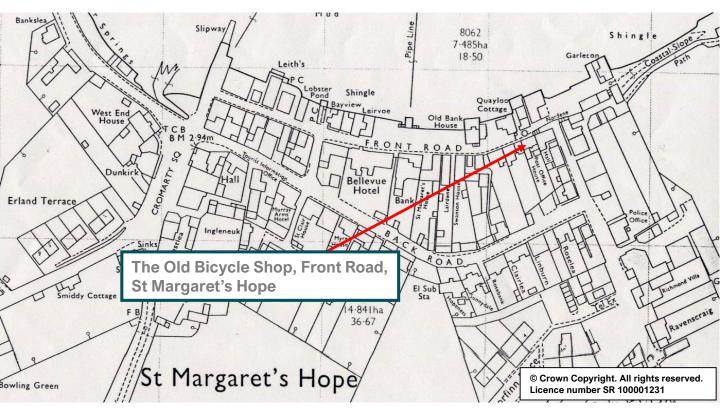

## The Old Bicycle Shop, Front Road, St Margaret's Hope, KW17 2SL

This detached building may be suitable for converting into a small dwelling subject to the necessary planning consents being approved.

There are views of St Margaret's Bay.