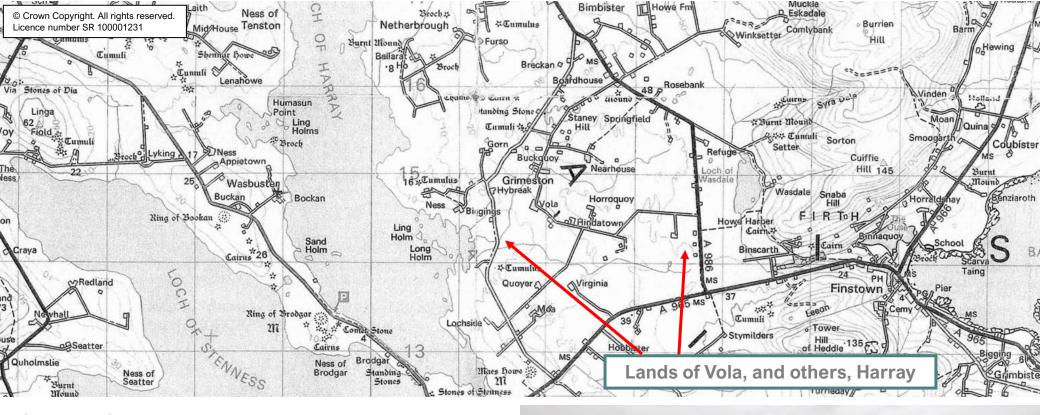

## Lands of Vola & others, extending to 20.85 ha (51.52 acres) or thereby, Harray, KW17 2JT

OFFERS OVER £115,200 OR AVAILABLE IN 2 LOTS

Parts of the lands of Vola, and others are offered for sale as a whole or in 2 lots. To view simply visit the land.