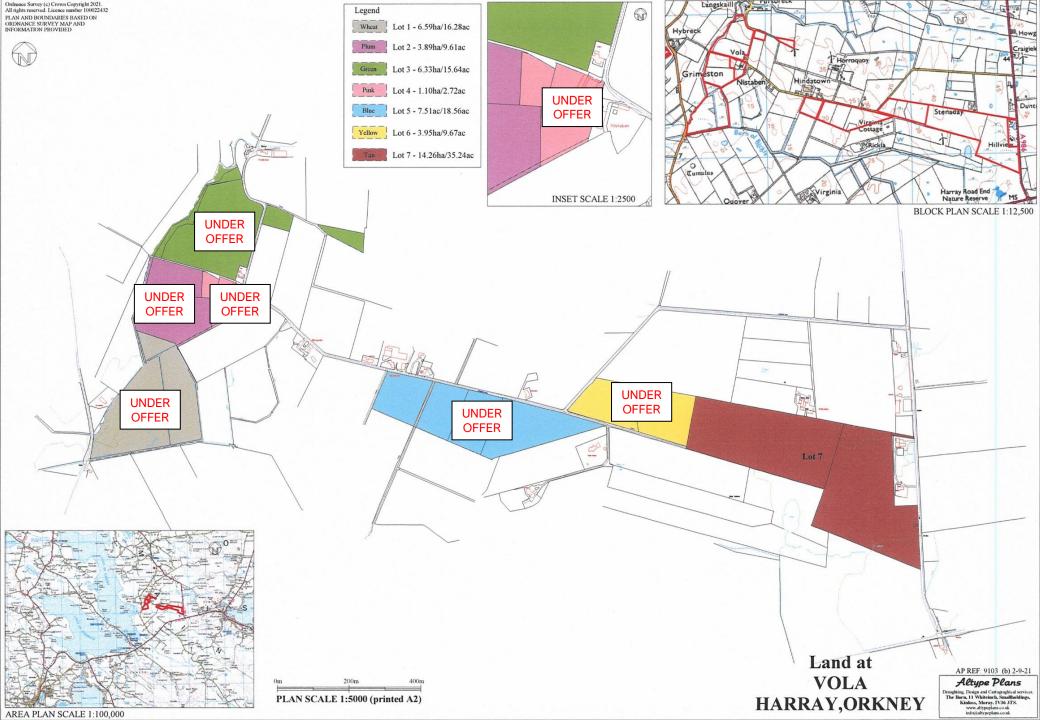

## Lands of Vola & others, extending to 20.85 ha (51.52 acres) or thereby, Harray, KW17 2JT

OFFERS OVER £115,200 OR AVAILABLE IN 2 LOTS

Parts of the lands of Vola, and others are offered for sale as a whole or in 2 lots. To view simply visit the land.

**LOT 1** – 6.59ha/16.28 acres. **£33,200** – **UNDER OFFER** 

LOT 2 - 3.89ha/9.61 acres. £46,500 - UNDER OFFER

LOT 3 - 6.33ha/ 15.64 acres. £108,000 - UNDER OFFER

LOT 4 -1.10ha/2.72 acres. £100,000 - UNDER OFFER

**LOT 5** – 7.51ha/18.56acres. **£92,500** – **UNDER OFFER** 

LOT 6 – 3.95ha/9.67 acres. **£40,000 – UNDER OFFER** 

**LOT 7** – 14.26ha/35.24 acres. **£82,000** 

**TO VIEW** – Simply visit the land.

**ENTITLEMENTS** – No entitlements are included in the sale.